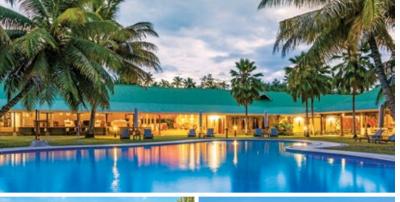

# ALPHONSE ISLAND

ALPHONSE ATOLL - SEYCHELLES

Seven degrees South of the Equator and 400 kilometers South-West of Mahé, Alphonse Island is blessed with one of the world's healthiest climates, and miles of unblemished shorelines, lagoons and sea flats.

Alphonse Island features a single exclusive lodge comprising of Beach Bungalows and Beach Suites set amongst lush tropical gardens just metres from the shoreline with scenic ocean views. The central dining and bar area allows guests to socialize alongside the sparkling pool and shoreline, with cuisine offering the very best of traditional Creole creations inspired by the sensuous island atmosphere.