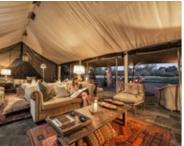

Accommodation at Machaba strikes the perfect balance between class and comfort, with 10 Luxury Tents nestled in the treeline along the Khwai River and overlooking the gorgeous Moremi Game Reserve. Each tent features an en-suite bathroom, living area, and an intimate and romantic outdoor shower. Children are always welcome at Machaba, with two of the tents catering specifically to families.

Accommodation is in ten classic safari tents (two of which are family tents). Each tent is tastefully furnished with safari-style décor and is equipped with stunning teak chairs and a wardrobe. All raised on wooden decks, the tents boast great views of the floodplains beyond, and each room has a shaded veranda.