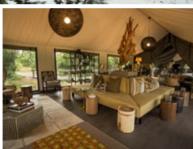

Accommodation at Machaba strikes the perfect balance between class and comfort, with 10 Luxury Tents nestled in the treeline along the Khwai River and overlooking the gorgeous Moremi Game Reserve. Each tent features an en-suite bathroom, living area, and an intimate and romantic outdoor shower. Children are always welcome at Machaba, with two of the tents catering specifically to families.

Accommodation is in ten classic safari tents (two of which are family tents). Each tent is tastefully furnished with safari-style décor and is equipped with stunning teak chairs and a wardrobe. All raised on wooden decks, the tents boast great views of the floodplains beyond, and each room has a shaded veranda.