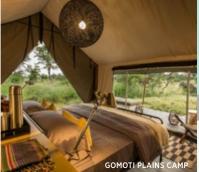

### GOMOTI PLAINS CAMP

GOMOTI WATERWAY - OKAVANGO DELTA - BOTSWANA

Situated on the edge of the Gomoti River system and floodplains in the centre of the Okavango Delta, Gomoti Plains Camp is nestled into evergreen riparian woodland with the central area featuring a beautifully outfitted large mess tent full of colour and style, housing the dining area and lounge, a perfect spot to relax in between morning and afternoon activities

Accommodation is in ten classic safari tents (two of which are family tents). Each tent is tastefully furnished with safari-style décor and is equipped with stunning teak chairs and a wardrobe. All raised on wooden decks, the tents boast great views of the floodplains beyond, and each room has a shaded veranda.